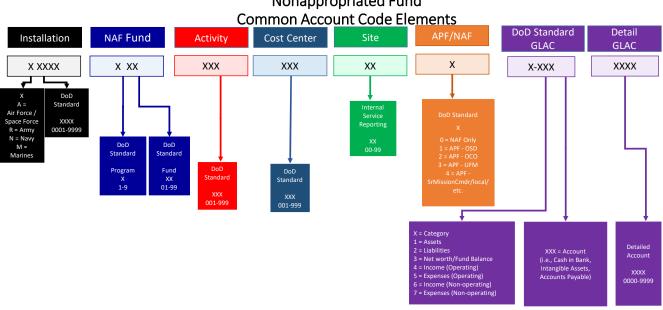

#### Nonappropriated Fund Common Account Code Elements Definitions

#### **Installation - Page 4**

A five-character code that indicates the Military Service and location where the NAF program is physically or virtually located. The first digit is an alpha character that serves as a Military Service designator (A = Air Force/Space Force, R = Army, M = Marine Corps, and N = Navy). The last four digits are a numeric string that designates the installation.

#### NAF Fund - Page 14

A three-digit code that indicates the NAF Program Group and the type of NAF operation (e.g. Military MWR, DoD Lodging, Military Academy Athletic Fund). A NAFI is a fiscal entity of the U.S. Government that is supported in whole or in part by NAFs. More information about NAF Program Groups and the definition of NAFIs is in DoDI 1015.15.

#### Activity - Page 17

A three-digit code that indicates a specific program or an operational program of a NAFI designed to increase the well-being of authorized MWR users. An activity identifies operational organizations within the service structure (e.g. bowling, camping, lodging, golf).

#### Cost Center - Page 22

A three-digit code that is a subset or sub account and gives a more detailed view of a business activity and used to identify the accounting subdivision of a NAFI. NAFIs consist of one or more subdivisions called cost centers. Transactions relating to one operational activity (e.g. a Club) are recorded into one or more cost centers (e.g. bar, restaurant, snack bar, etc.).

#### Site\*\*

A two-digit code for similar activities operated at separate physical locations that are associated with the same installation. For example, an installation might have two bowling alleys or three clubs. The Military Service provides a consecutive number for each similar location; e.g. Bowling Alley X = 01, Bowling Alley Y = 02. If the activity and cost center cannot be traced to a specific site, the code "00" should be used to indicate that the activity and cost center does not align with a site. If only one physical location exists, use the code "01" to identify the location.

#### APF/NAF

A one-digit code used to differentiate revenues and expenses from NAF from those that are from APF. APF is received from a source outside the NAFI, such as the use of Uniform Funding and Management (UFM) or a reimbursement to the NAFI for NAF expended when APF is the proper source funding. 0 = NAF Only and 1 - 9 = APF.

#### General Ledger Accounting Code (GLAC) - Page 30

The first four-digit string refers to the DoD general account. XXXX = 1000 - 7999. (e.g. account 1000 = Cash in Bank, account 1770 = Intangible Assets, and account 2000 = Accounts Payable. Note: accounts 1000-1999 = Assets, 2000-2999 = Liabilities, 3000-3999 = Net Worth/Equities, 4000-4999 = Income [Operating], 5000-5999 = Expenses [Operating], 6000-6999 = Income [Non-operating], 7000-7999 = Expenses [Non-operating]).

The last four-digit string refers to the DoD detailed account description. For example, 0001 = Checking, 0002 = Local Checking Account, and 0003 = Local Bank Compensating Balance.

#### Chart of Accounts - Page 117

A list of the GLACs with a detailed definition of each account

#### Notes:

\*\*Site codes are Service-specific and not included in this document